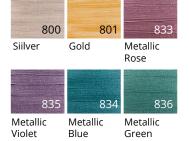

# **6x12ML Acrylic Sets and Dump Displays**

Talens Art Creation Acrylics are perfect for students, beginners and hobbyists, offering the best quality at the best price. Available in four new 6-color theme sets and four carboard point-of-purchase dump displays with 100 tubes in the same colorways – Primary, Metallic, Pastel, and Caribbean.