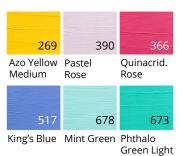

# **6x12ML Acrylic Sets and Dump Displays**

Talens Art Creation Acrylics are perfect for students, beginners and hobbyists, offering the best quality at the best price. Available in four new 6-color theme sets and four carboard point-of-purchase dump displays with 100 tubes in the same colorways – Primary, Metallic, Pastel, and Caribbean.