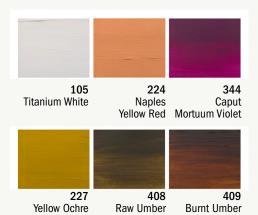

The **Classroom Set** (17791906) offers the perfect color combination for studying color mixing theories. By adding Phthalo Green to the primary mixing colors, you now have a completely new range of shades to experiment with. The **Portrait Set** (17791907) is the ideal choice for artists of any level to create stunning life-like portraits. It includes a select range of vibrant colors ideal for capturing every subtle nuance of skin tones, eyes and other facial features.