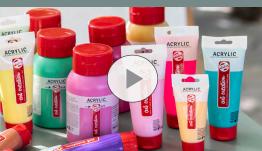

# **6x12ML Acrylic Sets and Dump Displays**

Talens Art Creation Acrylics are perfect for students, beginners and hobbyists, offering the best quality at the best price. Available in four new 6-color theme sets and four carboard point-of-purchase dump displays with 100 tubes in the same colorways – Primary, Metallic, Pastel, and Caribbean.