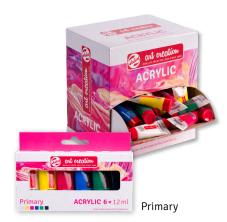

# **6x12ML Acrylic Sets and Dump Displays**

Talens Art Creation Acrylics are perfect for students, beginners and hobbyists, offering the best quality at the best price. Available in four new 6-color theme sets and four carboard point-of-purchase dump displays with 100 tubes in the same colorways – Primary, Metallic, Pastel, and Caribbean.