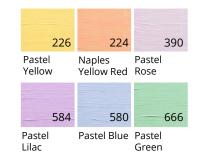

# **6x12ML Acrylic Sets and Dump Displays**

Talens Art Creation Acrylics are perfect for students, beginners and hobbyists, offering the best quality at the best price. Available in four new 6-color theme sets and four carboard point-of-purchase dump displays with 100 tubes in the same colorways – Primary, Metallic, Pastel, and Caribbean.