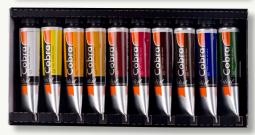

# **Cobra Artist Peasants Sets**

Cobra Artist is an artists' quality water-mixable oil paint with an exceptionally high degree of pigmentation using only the very best pigments and oils to create the colors. The colors have the highest degree of lightfastness (+++) and will remain unchanged for at least 100 years under museum conditions.

To tie in with the theme of the new "Peasants" film. which was entirely hand-painted with Cobra oils, two new Cobra sets have been developed, featuring landscape and portrait colors. Each set comes in beautiful packaging with imagery from the film, making them a great gift for artists, art lovers, and film fans.

**ITEM NO.** 21829501 & 21829502 | **MSRP** \$149.95

The film, "The Peasants," is an adaptation of a Polish peasant love story by Hugh Welchman that won the Nobel Prize in Literature. The studio's 2017 production 'Loving Vincent', received several awards and nominations and grossed over \$42 million at the box office.