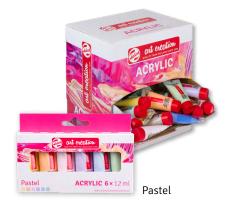

# **6x12ML Acrylic Sets and Dump Displays**

Talens Art Creation Acrylics are perfect for students, beginners and hobbyists, offering the best quality at the best price. Available in four new 6-color theme sets and four carboard point-of-purchase dump displays with 100 tubes in the same colorways – Primary, Metallic, Pastel, and Caribbean.