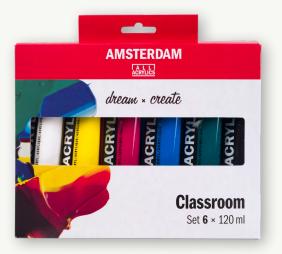

# Classroom and Portrait Sets

Amsterdam Standard Series Acrylics offer the broadest range of remarkably vibrant lightfast colors. They are proudly crafted in the Netherlands and formulated with 100% acrylic resin binder, resulting in an exceptionally durable and flexible paint film with a uniform degree of gloss.

The **Classroom Set** (17791906) offers the perfect color combination for studying color mixing theories. By adding Phthalo Green to the primary mixing colors, you now have a completely new range of shades to experiment with. The **Portrait Set** (17791907) is the ideal choice for artists of any level to create stunning life-like portraits. It includes a select range of vibrant colors ideal for capturing every subtle nuance of skin tones, eyes and other facial features.

Both sets have 100% recyclable packaging made from recycled cardboard.

Item No. 17791906 & 17791907 | MSRP \$45.95