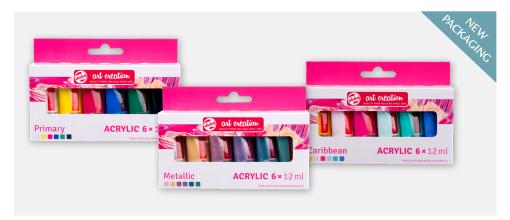

# **6x12ML Acrylic Sets and Dump Displays**

Talens Art Creation Acrylics are perfect for students, beginners and hobbyists, offering the best quality at the best price. Available in four new 6-color theme sets and four carboard point-of-purchase dump displays with 100 tubes in the same colorways – Primary, Metallic, Pastel, and Caribbean.