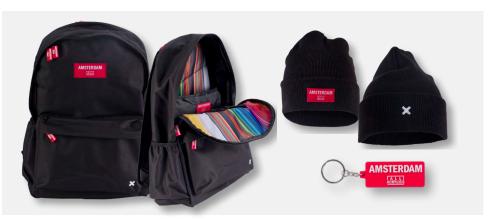

# **Accessories/Merchandise**

Acrylic Paint Dosing Nozzle Set (for 75ML, 120ML and 150ML tubes) 91841709

Backpack, Keychain and Beanie 8800114X