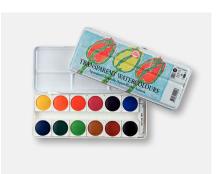

Item No. 31820120 MSRP \$220.95

0804XXX2

Goauche

**Open Stock** 0824XXX2 20ML

50ML Sets

20ML 0882040X Watercolor

Sets

Opaque 959200XX Transparent 959300XX

**Paper** 

Tracing 9153003X Drawing 915300XX

**Assortments** 

Gouache 20ML, 60 Colors 550-8112

Sets

Oil Pastels 958300XX

Sets

Watercolor 959601XX