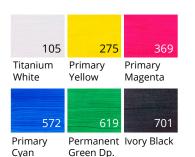

# **6x12ML Acrylic Sets and Dump Displays**

Talens Art Creation Acrylics are perfect for students, beginners and hobbyists, offering the best quality at the best price. Available in four new 6-color theme sets and four carboard point-of-purchase dump displays with 100 tubes in the same colorways – Primary, Metallic, Pastel, and Caribbean.