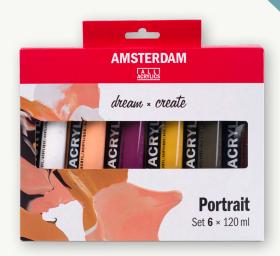

# Classroom and Portrait Sets

Amsterdam Standard Series Acrylics offer the broadest range of remarkably vibrant lightfast colors. They are proudly crafted in the Netherlands and formulated with 100% acrylic resin binder, resulting in an exceptionally durable and flexible paint film with a uniform degree of gloss.

The **Classroom Set** (17791906) offers the perfect color combination for studying color mixing theories. By adding Phthalo Green to the primary mixing colors, you now have a completely new range of shades to experiment with. The **Portrait Set** (17791907) is the ideal choice for artists of any level to create stunning life-like portraits. It includes a select range of vibrant colors ideal for capturing every subtle nuance of skin tones, eyes and other facial features.

Both sets have 100% recyclable packaging made from recycled cardboard.

Item No. 17791906 & 17791907 | MSRP \$45.95