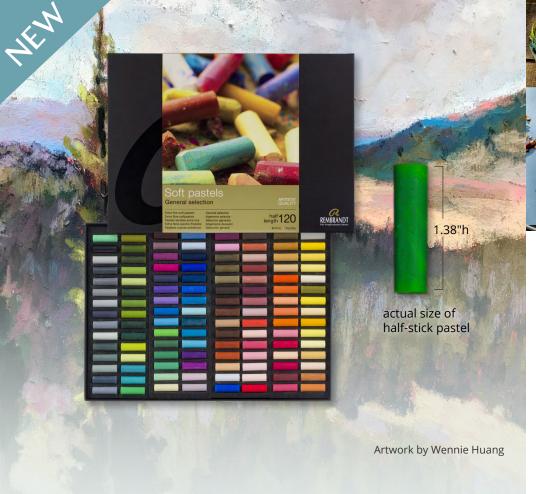

# Rembrandt General Selection de Luxe 120 Half-Stick Soft Pastel Set

Rembrandt soft pastels have been the world's most commonly used pastel for many years. These professional-quality soft pastels are manufactured with only the purest pigments and finest quality kaolin clay. These round sticks have excellent softness for beautiful color release and toning.

Item No. 31820120 MSRP \$220.95

0804XXX2

Goauche

**Open Stock** 0824XXX2 20ML

50ML Sets

20ML 0882040X Watercolor

Sets

Opaque 959200XX Transparent 959300XX