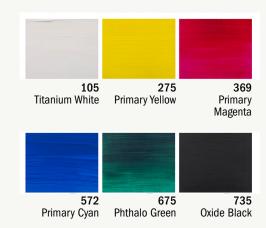

The **Classroom Set** (17791906) offers the perfect color combination for studying color mixing theories. By adding Phthalo Green to the primary mixing colors, you now have a completely new range of shades to experiment with. The **Portrait Set** (17791907) is the ideal choice for artists of any level to create stunning life-like portraits. It includes a select range of vibrant colors ideal for capturing every subtle nuance of skin tones, eyes and other facial features.