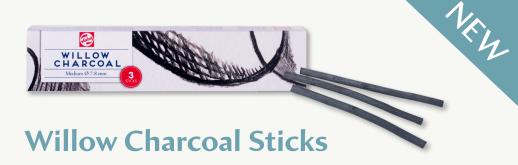

Natural willow charcoal is an excellent choice for artists who prefer traditional drawing materials. Made from high-quality willow branches from the United Kingdom, this charcoal is perfect for creating expressive and textured drawings. It is a versatile and expressive drawing material that is ideal for creating stand-alone works or as a basis for a painting.

The set includes three sticks of medium charcoal, each measuring 7-8mm in diameter.

Item No. 96000013 | MSRP \$4.95