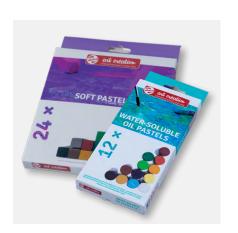

# Rembrandt General Selection de Luxe 120 Half-Stick Soft Pastel Set

Rembrandt soft pastels have been the world's most commonly used pastel for many years. These professional-quality soft pastels are manufactured with only the purest pigments and finest quality kaolin clay. These round sticks have excellent softness for beautiful color release and toning.

Item No. 31820120 MSRP \$220.95

0804XXX2

Goauche

**Open Stock** 0824XXX2 20ML

50ML Sets

20ML 0882040X Watercolor

Sets

Opaque 959200XX Transparent 959300XX