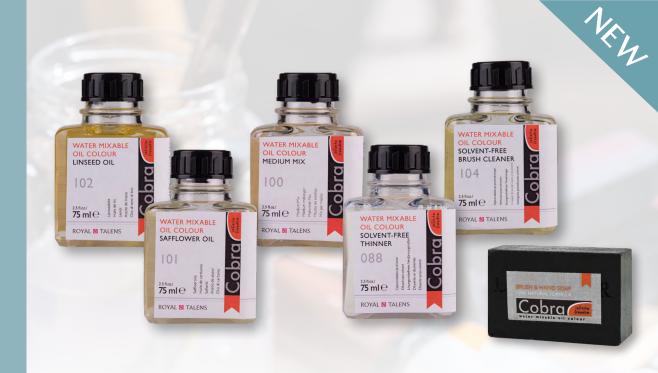

# Artist Mediums & Soap

The Cobra brand has a clear mission to reduce the use of solvents in oil painting, and several new products have been developed to help artists achieve this goal. All work well with both Cobra Water-Mixable Oil Colors and traditional oil paints and offer a range of benefits.

#### Linseed Oil and Safflower Oil - 75ml

- Water-mixable
- Increases the flow, gloss and transparency of the paint making it fatter
- Lengthens the drying time and increases the durability of the paint film
- Can be used as a binder to make your own paint or mediums
- Linseed Oil yellows slightly (therefore, it is recommended for use in the first layers of paintings)
- Safflower Oil does not yellow

#### Solvent-free Thinner – 75ml

- Made of alkyd resin and water
- `Can be used to make paints leaner
- Increases the flow and transparency
- Creates a glossier finish
- Dries more quickly than mixing with water, while also causing less color shift

#### Medium Mix – 75ml

- Made of alkyd resin
- Use with traditional paints to make them water-mixable
- · Can be thinned with water
- Increases the gloss and transparency of the paint, making it fatter

#### Solvent-free Brush Cleaner - 75ml

- Reusable
- Made of vegetable oil
- Cleans water-mixable oils more easily than water, as well as traditional oil paints

#### **Brush and Hand Soap**

- Made from a 100% natural formula
- Ideal for cleaning hands and brushes
- 5.3 oz (150 gram) bar