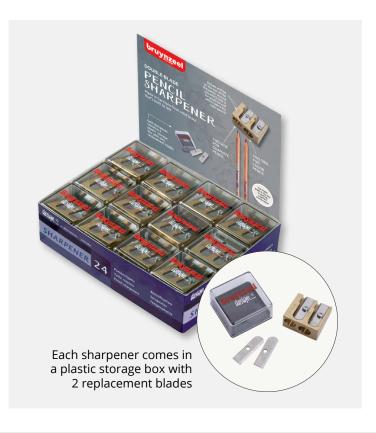

2XXX0          |
| 120ML | 1709XXX2          |
| 20ML  | 1704XXX0          |

2.5LTR 17671050

#### Sets

20ML 17820XXX 120ML 1779190X

NEW SETS & PACKAGING

#### **Expert Series**

#### **Open Stock**

75ML 1911XXX0 150ML 1915XXX0 400ML 1974XXX0

Sets

20ML 198205XX

#### **Acrylic Ink**

#### **Open Stock**

30ML 1720XXX0 100ML 1721XXX0 250ML 1730XXX0

Sets

30ML 1720910X

NEW PACKAGING

# **Auxiliaries**

Grounds, Mediums, Gel Mediums, Effect Mediums, Varnishes 24XXXXXX

# **Paper**

Black Book 9302302X Acrylic Pad 9302302X

# **Assortments**

For a full list of Amsterdam assortments, please refer to the promotion spreadsheet.

# **Accessories/Merchandise**

Acrylic Paint Dosing Nozzle Set (for 75ML, 120ML and 150ML tubes) 91841709

Backpack, Keychain and Beanie 8800114X

















#### Design

#### **Open Stock Pencils**

Graphite 8815KXX Specialties 86XXK01 Color 8805XXK

#### Sets

Graphite 8815H12 Specialties 8823H12 Aquarel 8835HXX Color 8805HXX Pastel 8840HXX

### **Expression**

#### **Pencil Tin Sets**

Color 60312XXX Graphite 603110XX Watercolor 603130XX

#### **Marker Sets**

Fineliner Brushpen 60241XXX Fineliner Brushpen 60325XXX Highlighter 60283XXX

## **Accessories**

Pencil Sharpener Display of 24 8638D24

#### **Assortments**

For a full list of Bruynzeel assortments, please refer to the promotion spreadsheet.





# **Cobra Artist Peasants Sets**

Cobra Artist is an artists' quality water-mixable oil paint with an exceptionally high degree of pigmentation using only the very best pigments and oils to create the colors. The colors have the highest d