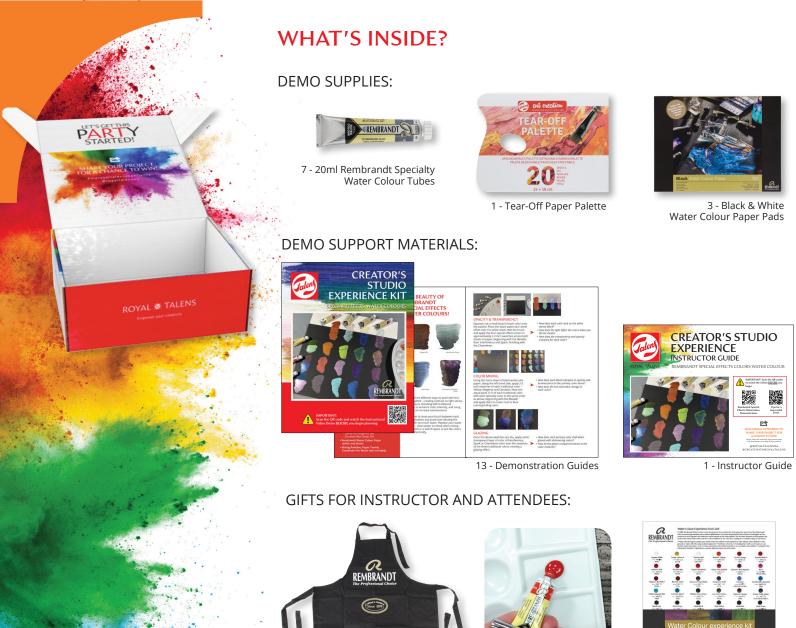

## ROYAL 🙋 TALENS

ROYAL 📨 TALENS

1 - Rembrandt Apron

- 7 TUBES (20ML) OF REMBRANDT WATER COLOURS (Transparent Yellow Medium 272, Quinarose Magenta

368, Cerulean Blue Deep 550, Copper 805, Interference Green 848, Chameleon Gold Red Violet 860,

- 12 DEMONSTRATION INSTRUCTION GUIDES WITH QR CODES TO EDUCATIONAL HOW-TO-VIDEOS

REMBRANDT WATERCOLOUR CREATOR'S STUDIO EXPERIENCE KIT

- 1 TALENS ART CREATION TEAR OFF PALETTE PAPER

- APRON FOR DEMONSTRATOR/TEACHER

- 12 REMBRANDT WATER COLOUR EXPERIENCE DOT CARD KITS

- 3 PADS OF REMBRANDT WATER COLOUR PAPER (Two Black and One White)

- COMPREHENSIVE DIGITAL ASSET PACKAGE FOR EVENT PROMOTION

CONTENTS

Spark Blue 865)

- SWAG FOR ATTENDEES

ITEM NO.

CSEKIT01

(Instructor Gift)

46

MOQ

1

12 - Rembrandt Water Colour

Experience Dot Card Kits

(Gift for Attendees)

MSRP

\$513.75

12 - Royal Talens

(Gift for Attendees)

Tube Wringers