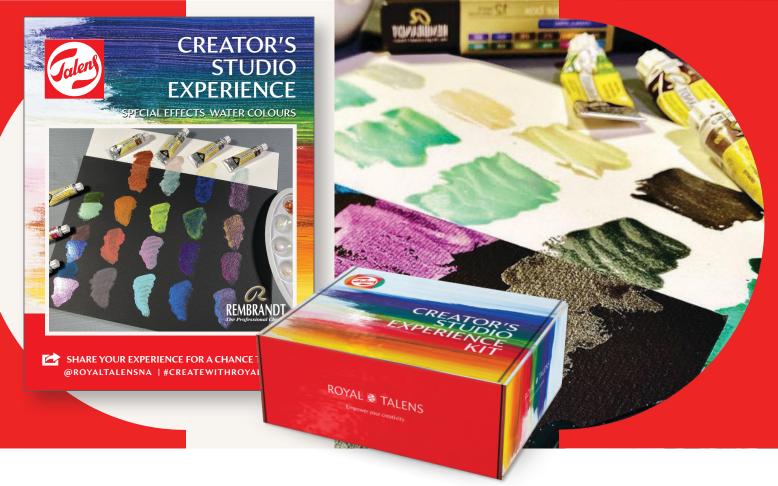

## CREATOR'S STUDIO EXPERIENCE KIT: REMBRANDT SPECIAL EFFECTS WATER COLOURS

## Available Now

As creative explorers, artists constantly crave inspiration and education, especially when it comes to art supplies and new techniques. Creator's Studio Experience Kits are collections of products and tools to help retailers and teachers engage artists of all skill levels and build stronger, more loyal relationships.

Kick your in-store demos and classes up a notch! We've got you covered – just open the box, watch the instructional video tutorials, review the teaching materials and set up your space. All the core supplies are ready for your students to immerse themselves in a fun "edu-tainment" experience. Take advantage of this catalyst for creativity and let's get your pARTy started!

## ROYAL 🙋 TALENS

ROYAL 📨 TALENS

1 - Rembrandt Apron

- 7 TUBES (20ML) OF REMBRANDT WATER COLOURS (Transparent Yellow Medium 272, Quinarose Magenta

368, Cerulean Blue Deep 550, Copper 805, Interference Green 848, Chameleon Gold Red Violet 860,

- 12 DEMONSTRATION INSTRUCTION GUIDES WITH QR CODES TO EDUCATIONAL HOW-TO-VIDEOS

REMBRANDT WATERCOLOUR CREATOR'S STUDIO EXPERIENCE KIT

- 1 TALENS ART CREATION TEAR OFF PALETTE PAPER

- APRON FOR DEMONSTRATOR/TEACHER

- 12 REMBRANDT WATER COLOUR EXPERIENCE DOT CARD KITS

- 3 PADS OF REMBRANDT WATER COLOUR PAPER (Two Black and One White)

- COMPREHENSIVE DIGITAL ASSET PACKAGE FOR EVENT PROMOTION

CONTENTS

Spark Blue 865)

- SWAG FOR ATTENDEES